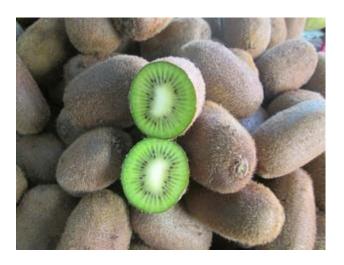

Specificity of the Product: Xiuwen Kiwi main varieties are known to be expensive. The Guizhou Department selected the wild kiwi forcultivation. It has been cultivated for many years. The species is long and cylindrical with golden skin and bristles. It is a delicious type of kiwifruit, the fruit weight is 70 to 100 grams, the flesh is emerald green, fragrant and refreshing, and very popular with consumers. Xiuwen kiwifruit has become one of the main pillars of local agricultural products. The Kiwifruit is nutrient-rich, especially in vitamin C content. It has anti-cancer properties and helps with digestive functions. The World Health Organization recommended it as the most nutritious fruit.